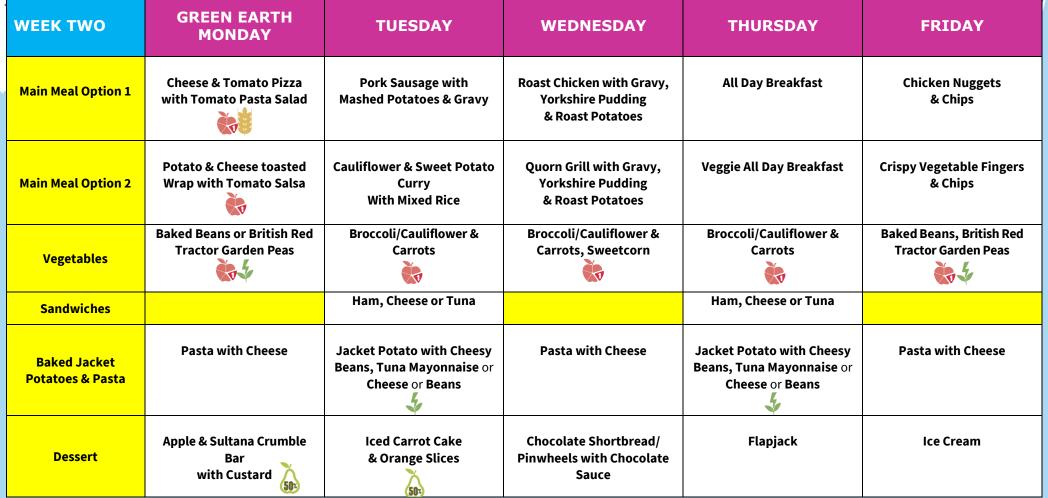

## **Spring 2024 / 2025 - Week Two**

Dates: 6th Jan, 27th Jan, 17th Feb, 10th Mar, 31st Mar

Available Daily: Pick & Mix Selection, Salad, Fresh Bread, Fresh Fruit & Yoghurt

2024 / 2025 - Week Three Dates: 13<sup>th</sup> Jan, 3<sup>rd</sup> Feb, 24<sup>th</sup> Feb, 17<sup>th</sup> Mar