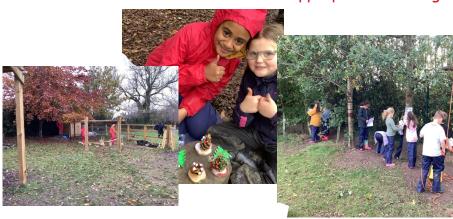

### Forest School

Monday 9th Sept: Y1

Tuesday 10h Sept: FS2 (Reception)

Thursday 12th Sept: Year 2