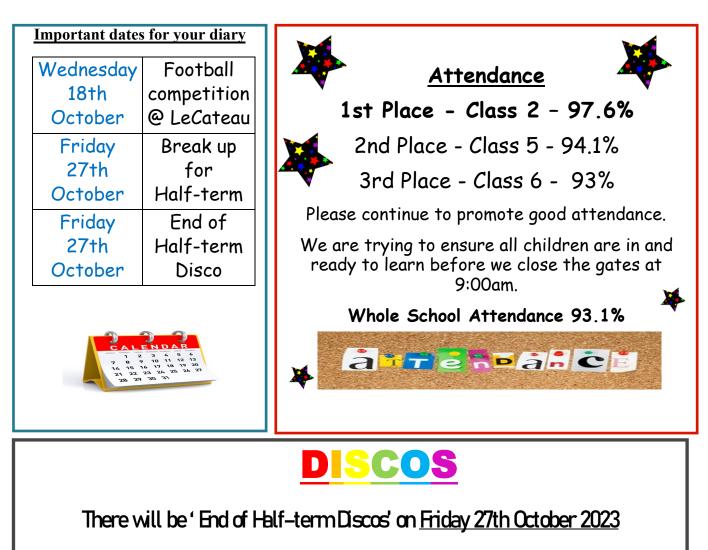

in the School Hall.

FS1&2-4:30pm-5pm

Entry £1 - Includes

unlimited squash and

water.

Years 1,2,3 - 5pm-6pm

Entry £2 - Includes

unlimited squash and

water.

Years 4,5,6 - 6pm-7pm

@Colburn

Entry £2 - Includes

unlimited squash and

water.

Sweets and cans of drinks will be available to buy at all the discos.

FANCY DRESS IS OPTIONAL



## Menu w/c 16th October 2023

| A FORCE FOR FOOD!                                                                                                                          | Week<br>ourn Communi                                                                                                                                      | ty Primary Sch