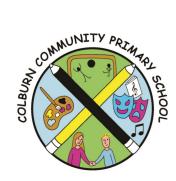

# Newsletter

#### FRIDAY 20TH OCTOBER



#### Important dates for your diary

| Thursday | Football    |
|----------|-------------|
| 26th     | competition |
| October  | @ Michael   |
|          | Syddall     |
| Friday   | Break up    |
| 27th     | for         |
| October  | Half-term   |
| Friday   | End of      |
| 27th     | Half-term   |
| October  | Disco       |





### Attendance

1st Place - Class 5 - 98.5%



2nd Place - Class 6 - 91.2%

3rd Place - Class 1 - 90.4%

Please continue to promote good attendance.

We are trying to ensure all children are in and ready to learn before we close the gates at 9:00am

Whole School Attendance 93.1%





There will be 'End of Half-term Discos' on Friday 27th October 2023 in the School Hall.

FS1&2-4:30pm-5pm Years 1,2,3 - 5pm-6pm Year