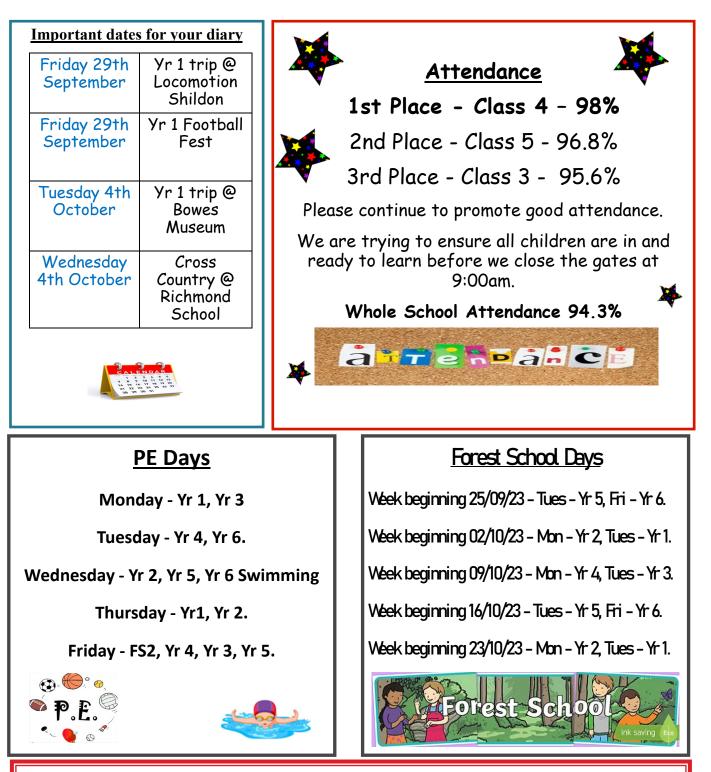

## Menu w/c 25th September 2023

|                                                                                                                                                                                                                                                                                                                                                                                                                                                                                                                                                                                                                                                                                                                                                                                                                                                                                                                                                                                                                                                                                                                                                                                                                                                                                                                                                                                                                                                                                                                                                                                                                                                                                                                                                                                                                                                                                                                                                                                                                                                                                                 |                                                                                                | Schie                                                                             | mber                                                                                       | LULU                                                                     |  |
|-------------------------------------------------------------------------------------------------------------------------------------------------------------------------------------------------------------------------------------------------------------------------------------------------------------------------------------------------------------------------------------------------------------------------------------------------------------------------------------------------------------------------------------------------------------------------------------------------------------------------------------------------------------------------------------------------------------------------------------------------------------------------------------------------------------------------------------------------------------------------------------------------------------------------------------------------------------------------------------------------------------------------------------------------------------------------------------------------------------------------------------------------------------------------------------------------------------------------------------------------------------------------------------------------------------------------------------------------------------------------------------------------------------------------------------------------------------------------------------------------------------------------------------------------------------------------------------------------------------------------------------------------------------------------------------------------------------------------------------------------------------------------------------------------------------------------------------------------------------------------------------------------------------------------------------------------------------------------------------------------------------------------------------------------------------------------------------------------|------------------------------------------------------------------------------------------------|-----------------------------------------------------------------------------------|--------------------------------------------------------------------------------------------|--------------------------------------------------------------------------|--|
| Week One<br>Colburn Community Primary School                                                                                                                                                                                                                                                                                                                                                                                                                                                                                                                                                                                                                                                                                                                                                                                                                                                                                                                                                                                                                                                                                                                                                                                                                                                                                                                                                                                                                                                                                                                                                                                                                                                                                                                                                                                                                                                                                                                                                                                                                                                    |                                                                                                |                                                                                   |                                                                                            |                                                                          |  |
| Primary Menu<br>Week 1     MONDAY       Main Meal Option     Build Your Own<br>Taco<br>with Chilli, Mixed<br>Rice and a Mint<br>yoghurt (v)     Build Your Own<br>Taco<br>with Chilli, Mixed                                                                                                                                                                                                                                                                                                                                                                                                                                                                                                                                                                                                                                                                                                                                                                                                                                                                                                                                                                                                                                                                                                                                                                                                                                                                                                                                                                                                                                                                                                                                                                                                                                                                                                                                                                                                                                                                                                    | TUESDAY<br>Classic Pasta<br>olognese & Garlic<br>Bread                                         | WEDNESDAY<br>Roast Chicken<br>Yorkshire<br>Pudding, Roast<br>Potatoes, &<br>Gravy | THURSDAY<br>Creamy Chicken<br>Korma Curry &<br>Mixed Rice                                  | FRIDAY<br>Crispy Fish Burger<br>with Chips & Slaw                        |  |
| Vegetarian Main<br>Meal Option<br>Jacket/Pasta<br>Option<br>Jacket Potato with<br>Jacket Potato with<br>Tuna Mayonnaise                                                                                                                                                                                                                                                                                                                                                                                                                                                                                                                                                                                                                                                                                                                                                                                                                                                                                                                                                                                                                                                                                                                                                                                                                                                                                                                                                                                                                                                                                                                                                                                                                                                                                                                                                                                                                                                                                                                                                                         | Mediterranean<br>Lasagne (v) &<br>Garlic Bread<br>Freshly Baked<br>Jacket Potato<br>with Baked | Meatballs & Mash<br>(v)<br>Pasta in Cheese<br>Sauce                               | Quorn Nuggets and<br>Potato Wedges<br>Freshly Baked<br>Jacket Potato with<br>Grated Cheese | Crispy Veggie<br>Burger with Chips &<br>Slaw<br>Pasta in Cheese<br>Sauce |  |
| Vegetable Green Beans                                                                                                                                                                                                                                                                                                                                                                                                                                                                                                                                                                                                                                                                                                                                                                                                                                                                                                                                                                                                                                                                                                                                                                                                                                                                                                                                                                                                                                                                                                                                                                                                                                                                                                                                                                                                                                                                                                                                                                                                                                                                           | Beans<br>Broccoli<br>Roasted Summer<br>Vegetables<br>Apple Flapjack                            | Cauliflower<br>Seasonal Greens<br>Tropical Crumble                                | Wok Bashed<br>Vegetables<br>Carrots/Mixed<br>Salad<br>Oaty Cookie                          | Baked Beans<br>Garden Peas<br>Chocolate Cookie                           |  |
| Available Daily Salad Selection, Fresh Bread,<br>Fresh Fruit & Yoghurts Image: Construction of the second of the sec          |                                                                                                |                                                                                   |                                                                                            |                                                                          |  |
| Image: Ward of the state o |                                                                                                |                                                                                   |                                                                                            |                                                                          |  |
| <u>' I cheer people up' (chosen by</u><br><u>Millie, Yr 2)</u>                                                                                                                                                                                                                                                                                                                                                                                                                                                                                                                                                                                                                                                                                                                                                                                                                                                                                                                                                                                                                                                                                                                                                                                                                                                                                                                                                                                                                                                                                                                                                                                                                                                                                                                                                                                                                                                                                                                                                                                                                                  | g for Green Merits<br>erits - Ariah D, Ellis N.                                                |                                                                                   |                                                                                            |                                                                          |  |
| 6. Phoebe W<br>5. Ava K<br>4. Jake M                                                                                                                                                                                                                                                                                                                                                                                                                                                                                                                                                                                                                                                                                                                                                                                                                                                                                                                                                                                                                                                                                                                                                                                                                                                                                                                                                                                                                                                                                                                                                                                                                                                                                                                                                                                                                                                                                                                                                                                                                                                            | 400 m<br>500 m<br>600 m                                                                        | 400 merits - John S.<br>500 merits - Freya K.<br>600 merits - Amelia S.           |                                                                                            |                                                                          |  |
| 3. Spencer A                                                                                                                                                                                                                                                                                                                                                                                                                                                                                                                                                                                                                                                                                                                                                                                                                                                                                                                                                                                                                                                                                                                                                                                                                                                                                                                                                                                                                                                                                                                                                                                                                                                                                                                                                                                                                                                                                                                                                                                                                                                                                    |                                                                                                | 1100 merits - Aleah P, Brandon T.<br>1300 merits - Kasiano R.                     |                                                                                            |                                                                          |  |
| 2. Esmae J                                                                                                                                                                                                                                                                                                                                                                                                                                                                                                                                                                                                                                                                                                                                                                                                                                                                                                                                                                                                                                                                                                                                                                                                                                                                                                                                                                                                                                                                                                                                                                                                                                                                                                                                                                                                                                                                                                                                                                                                                                                                                      |                                                                                                | 1400 merits - Anya W.<br>1600 merits - Disala B.                                  |                                                                                            |                                                                          |  |
| 1. Isaac D<br>FS2. Alayna P                                                                                                                                                                                                                                                                                                                                                                                                                                                                                                                                                                                                                                                                                                                                                                                                                                                                                                                                                                                                                                                                                                                                                                                                                                                                                                                                                                                                                                                                                                                                                                                                                                                                                                                                                                                                                                                                                                                                                                                                                                                                     |                                                                                                |                                                                                   |                                                                                            |                                                                          |  |
| Forest School                                                                                                                                                                                                                                                                                                                                                                                                                                                                                                                                                                                                                                                                                                                                                                                                                                                                                                                                                                                                                                                                                                                                                                                                                                                                                                                                                                                                                                                                                                                                                                                                                                                                                                                                                                                                                                                                                                                                                                                                                                                                                   |                                                                                                | Forest School Awards<br>Archie B, Ben H                                           |                                                                                            |                                                                          |  |
| there were the there there there there there there there the there the there the there the there the the the the the the the the the th                                                                                                                                                                                                                                                                                                                                                                                                                                                                                                                                                                                                                                                                                                                                                                                                                                                                                                                                                                                                                                                                                                                                                                                                                                                                                                                                                                                                                                                                                                                                                                                                                                                                                                                                                                                                                                                                                                                                                         |                                                                                                |                                                                                   |                                                                                            |                                                                          |  |